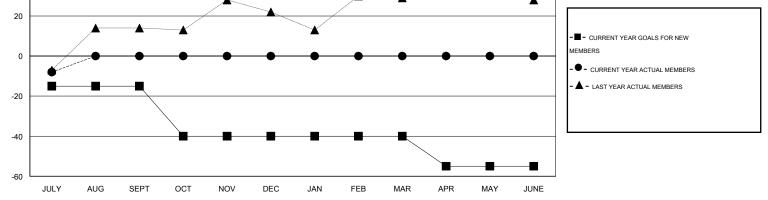

## LOCATION PENNSYLVANIA

 $\mathsf{GMT} \; \mathsf{CA} \; 1$ 

|                              |                  | Clubs             |                  |                  | Members                      |                    |                                     |                    |                  |  |
|------------------------------|------------------|-------------------|------------------|------------------|------------------------------|--------------------|-------------------------------------|--------------------|------------------|--|
|                              | RESU             | LTS FOR 2016-2017 |                  |                  | RESULTS FOR 2016-2017        |                    |                                     |                    |                  |  |
| QUARTER                      | NEW CLUB<br>GOAL | NEW CLUBS         | DROPPED<br>CLUBS | NET<br>GAIN/LOSS | QUARTER                      | NEW MEMBER<br>GOAL | CHARTER AND<br>NEW MEMBERS<br>ADDED | DROPPED<br>MEMBERS | NET<br>GAIN/LOSS |  |
| JULY/AUG/SEPT<br>OCT/NOV/DEC | 0<br>0           | 0<br>0            | 1<br>0           | -1<br>0          | JULY/AUG/SEPT<br>OCT/NOV/DEC | -15<br>-25         | 13<br>0                             | 21<br>0            | -8<br>0          |  |
| JAN/FEB/MAR<br>APR/MAY/JUNE  | 1<br>0           | 0<br>0            | 0<br>0           | 0                | JAN/FEB/MAR<br>APR/MAY/JUNE  | 0<br>-15           | 0<br>0                              | 0<br>0             | 0<br>0           |  |