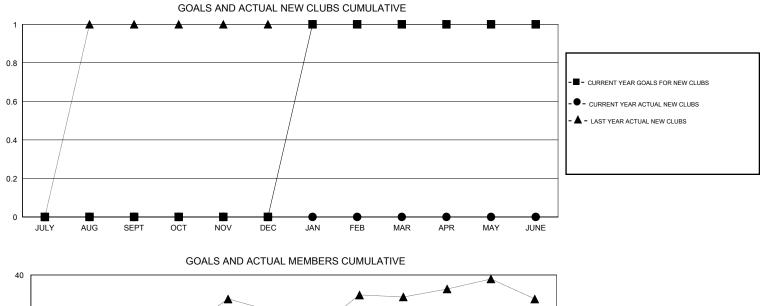

## LOCATION PENNSYLVANIA

 $\mathsf{GMT} \; \mathsf{CA} \; 1$ 

|                              |                  | Clubs             |                  |                  | Members                      |                    |                                     |                    |                  |  |
|------------------------------|------------------|-------------------|------------------|------------------|------------------------------|--------------------|-------------------------------------|--------------------|------------------|--|
|                              | RESU             | LTS FOR 2016-2017 |                  |                  | RESULTS FOR 2016-2017        |                    |                                     |                    |                  |  |
| QUARTER                      | NEW CLUB<br>GOAL | NEW CLUBS         | DROPPED<br>CLUBS | NET<br>GAIN/LOSS | QUARTER                      | NEW MEMBER<br>GOAL | CHARTER AND<br>NEW MEMBERS<br>ADDED | DROPPED<br>MEMBERS | NET<br>GAIN/LOSS |  |
| JULY/AUG/SEPT<br>OCT/NOV/DEC | 0<br>0           | 0<br>0            | 1<br>0           | -1<br>0          | JULY/AUG/SEPT<br>OCT/NOV/DEC | -15<br>-25         | 13<br>0                             | 21<br>0            | -8<br>0          |  |
| JAN/FEB/MAR<br>APR/MAY/JUNE  | 1<br>0           | 0<br>0            | 0<br>0           | 0                | JAN/FEB/MAR<br>APR/MAY/JUNE  | 0<br>-15           | 0<br>0                              | 0<br>0             | 0<br>0           |  |